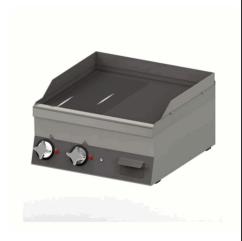

# FT66EM

## ELECTRIC GRIDDLE PLATE, 1/2 SMOOTH AND 1/2 RIDGED

S/s electric griddle plate, 1/2 smooth and 1/2 ridged. With splashback on three sides and front channel with removable fat collection tray. Heated by armoured heating elements underneath the plate. Two independent thermostat-controlled cooking zones for temperature adjustment from 0°C to 300°C. Manual reset safety thermostat. Cooking surface 59.6x55.5 cm. S/s scraper included.