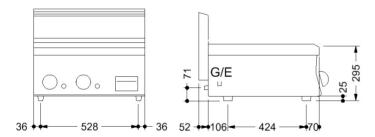

#### INSTALLATION DIAGRAM

#### LEGEND

- (E) Socket 1: Connection supply terminal floor level (+10 cm). Spare cable 150 cm
- (E) Socket 2:
- (G) Gas:
- (AD) Softened water:
- (AF) Cold water:
- (AC) Hot water:
- (S) Draining:
- (FR) In e out freon:
- (V) Steam:

### TECHNICAL DATA

Dimensions: cm. 60x60x29,5

Weight Kg.: 56.00 Volume m³.: 0.30

Power supply: VAC400-3N 50Hz

Gas power kW: 0.00 Electric power kW: 7.80 Code: CR0853300